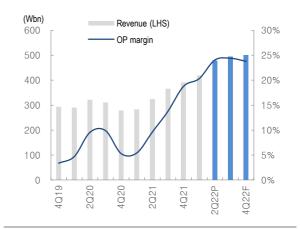

#### BUY; 6M TP kept at W66,000

- The chip parts supplier had a record quarter, delivering 2Q22 OP of W114.7bn (up 35.3% qoq; up 267.5% yoy) on revenue of W477.4bn (up 14.3% qoq; up 47.0% yoy), far more than W92.7bn and W445.6bn expected by the market, respectively, and our W97.1bn projection. OP margin widened 3.7%p qoq and 14.4%p yoy to 24%, crushing our 21.8% estimate, on the strength of its MSAP portfolio (FC CSP, MCP, GDDR6) that did well in terms of sales and sales mix (maintained at 64%, providing a boost to average selling price) and favorable FX rates (i.e. the won lost against the greenback).
- Riding the tailwinds from the growth in MSAP sales and an even better product mix, Simmtech's 3Q22 OP is estimated to reach W120.4bn (up 4.9% qoq; up 139% yoy), with OP margin remaining high at 24.4%. The stock still looks compelling at 4.1 times 2022E EPS and boasts substantial upside potential. We keep BUY and our six-month target price of W66,000, or 6.6 times the updated 2022E EPS. (Our projections are up 21.7% for 2022 and 24.7% for 2023.)

#### 2022 OP forecast at W438.9bn (up 158%); stock remains undervalued

- We believe the company's OP will soar to a new high of W120.4bn in 3Q22, with revenue hitting a record W493.7bn thanks to the transition towards DDR5 PC/server DRAMs and seasonally high demand for mobile DRAMs (newly launched MCP model).
- The rising share of new growth drivers (FC CSP, SiP) in the product mix will help further support the undervalued stock.
- Simmtech is poised to deliver the best results among midsize PCB and electronic component makers this year, with its annual revenue and OP forecast to rise record highs, i.e. W1.89tn (up 38.5%) and W438.9bn (up 158%), respectively.

|         |      |      |                      |                   | 2Q22  |      |           |                  | 3Q22  |     |  |
|---------|------|------|----------------------|-------------------|-------|------|-----------|------------------|-------|-----|--|
| 2       | 2Q21 | 1Q22 | Previous<br>estimate | Prelim.<br>result | YoY   | QoQ  | Consensus | Daishin estimate | YoY   | QoQ |  |
| Revenue | 325  | 418  | 445                  | 477               | 47.0  | 14.3 | 446       | 494              | 34.9  | 3.4 |  |
| OP      | 31   | 85   | 97                   | 115               | 267.5 | 35.3 | 93        | 120              | 138.8 | 4.9 |  |
| NP      | 17   | 61   | 67                   | 85                | 398.5 | 39.8 | 68        | 86               | 63.4  | 1.9 |  |