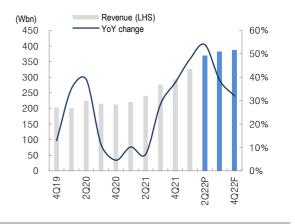

#### BUY; 6M TP kept at W66,000

- The chip parts supplier had a record quarter, delivering 2Q22 OP of W114.7bn (up 35.3% qoq; up 267.5% yoy) on revenue of W477.4bn (up 14.3% qoq; up 47.0% yoy), far more than W92.7bn and W445.6bn expected by the market, respectively, and our W97.1bn projection. OP margin widened 3.7%p qoq and 14.4%p yoy to 24%, crushing our 21.8% estimate, on the strength of its MSAP portfolio (FC CSP, MCP, GDDR6) that did well in terms of sales and sales mix (maintained at 64%, providing a boost to average selling price) and favorable FX rates (i.e. the won lost against the greenback).
- Riding the tailwinds from the growth in MSAP sales and an even better product mix, Simmtech's 3Q22 OP is estimated to reach W120.4bn (up 4.9% qoq; up 139% yoy), with OP margin remaining high at 24.4%. The stock still looks compelling at 4.1 times 2022E EPS and boasts substantial upside potential. We keep BUY and our six-month target price of W66,000, or 6.6 times the updated 2022E EPS. (Our projections are up 21.7% for 2022 and 24.7% for 2023.)

#### 2022 OP forecast at W438.9bn (up 158%); stock remains undervalued

- We believe the company's OP will soar to a new high of W120.4bn in 3Q22, with revenue hitting a record W493.7bn thanks to the transition towards DDR5 PC/server DRAMs and seasonally high demand for mobile DRAMs (newly launched MCP model).
- The rising share of new growth drivers (FC CSP, SiP) in the product mix will help further support the undervalued stock.
- Simmtech is poised to deliver the best results among midsize PCB and electronic component makers this year, with its annual revenue and OP forecast to rise record highs, i.e. W1.89tn (up 38.5%) and W438.9bn (up 158%), respectively.

|         |      |      |                      |                   | 2Q22  |      |           |                  | 3Q22  |     |  |
|---------|------|------|----------------------|-------------------|-------|------|-----------|------------------|-------|-----|--|
| 2       | 2Q21 | 1Q22 | Previous<br>estimate | Prelim.<br>result | YoY   | QoQ  | Consensus | Daishin estimate | YoY   | QoQ |  |
| Revenue | 325  | 418  | 445                  | 477               | 47.0  | 14.3 | 446       | 494              | 34.9  | 3.4 |  |
| OP      | 31   | 85   | 97                   | 115               | 267.5 | 35.3 | 93        | 120              | 138.8 | 4.9 |  |
| NP      | 17   | 61   | 67                   | 85                | 398.5 | 39.8 | 68        | 86               | 63.4  | 1.9 |  |