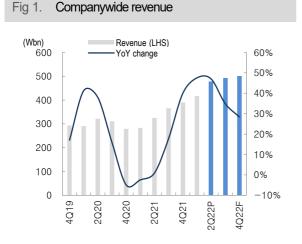

#### 2022 OP forecast at W438.9bn (up 158%); stock remains undervalued

- We believe the company's OP will soar to a new high of W120.4bn in 3Q22, with revenue hitting a record W493.7bn thanks to the transition towards DDR5 PC/server DRAMs and seasonally high demand for mobile DRAMs (newly launched MCP model).
- The rising share of new growth drivers (FC CSP, SiP) in the product mix will help further support the undervalued stock.
- Simmtech is poised to deliver the best results among midsize PCB and electronic component makers this year, with its annual revenue and OP forecast to rise record highs, i.e. W1.89tn (up 38.5%) and W438.9bn (up 158%), respectively.