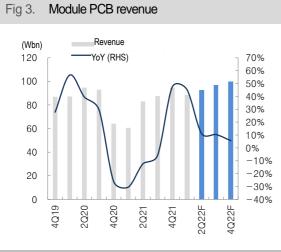

#### Investment highlights

- Having secured sufficient supply contracts for its chip PCBs, which in theory ensures a steady revenue stream for six to nine months, the company remains insulated from a slowdown in the global demand for smartphones and PC.
- Additional investment in the mSAP technology has attracted more orders, keeping its plants running at high rates. Products backed by the fine-chip technology, namely, MCP, FC CSP (SiP), and GDDR6, are expected to make up 69% of total sales in 2022 and 73% in 2023, up from 64% in 2021.
- Demand for PC and server solutions might decline in 2022, but the company will likely generate more money as customers trade up from DDR4 to DDR5 memory chip, boosting sales of its chip modules and BOC packages.
- For all of 2022, the company is expected to deliver OP of W381.8bn (up 124.4%) on revenue of W1.8tn (up 32%), with above-peer OP margin of 21.2% (vs. 12.5% in 2021). A fading boost from the supply shortage for some chip packaging products will be more than offset by the company's fat order backlog and differentiated products that will drive its 2H22 performance.