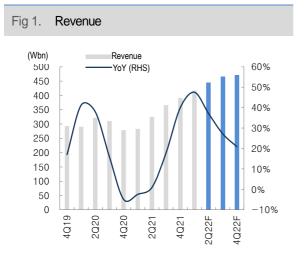

#### BUY; 6M TP maintained at W66,000

- The chip parts supplier is forecast to report OP of W97.1bn (up 14.5% qoq; up 211% yoy) on revenue of W445.4bn (up 6.6% qoq; up 37.2% yoy) for 2Q22, beating our W89.3bn estimate and the W89.4bn consensus.
- The record performance will come on the back of stronger sales of high-margin products (FC CSP, MCP, GDDR6, etc.), higher capacity utilization, and favorable won-dollar rates, which likely provided a 1.5%p boost to OP margin on a qoq basis.
- Shares in Simmtech lost 23.5% in the past month, adding to the valuation merit highlighted by the strong 2Q22 and brighter 2022 outlook. In view of another recordbusting quarter ahead – 3Q22 OP forecast to top W100bn (W102.4bn to be exact) on revenue of W465.5bn – we continue to rate Simmtech BUY with a six-month target price of W66,000, which implies 8.1 times the 2022E EPS. (We lifted our EPS projections for 2022 and 2023 by 7.7% and 7.1%, respectively.)

|         |      |      |                      |                     |         |      |           |                     | (V)   | /bn, %) |
|---------|------|------|----------------------|---------------------|---------|------|-----------|---------------------|-------|---------|
|         |      |      |                      |                     | 2Q22(F) |      |           |                     | 3Q22  |         |
|         | 2Q21 | 1Q22 | Previous<br>estimate | Daishin<br>estimate | YoY     | QoQ  | Consensus | Daishin<br>estimate | YoY   | QoQ     |
| Revenue | 325  | 418  | 440                  | 445                 | 37.2    | 6.6  | 443       | 466                 | 27.2  | 4.5     |
| OP      | 31   | 85   | 89                   | 97                  | 211.1   | 14.5 | 89        | 102                 | 103.2 | 5.4     |
| NP      | 17   | 61   | 60                   | 67                  | 292.0   | 9.9  | 66        | 69                  | 29.9  | 3.0     |