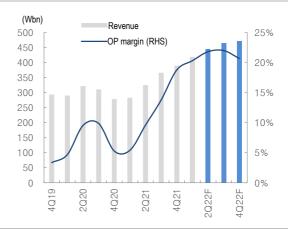

#### Investment highlights

- Having secured sufficient supply contracts for its chip PCBs, which in theory ensures a steady revenue stream for six to nine months, the company remains insulated from a slowdown in the global demand for smartphones and PC.
- Additional investment in the mSAP technology has attracted more orders, keeping its plants running at high rates. Products backed by the fine-chip technology, namely, MCP, FC CSP (SiP), and GDDR6, are expected to make up 69% of total sales in 2022 and 73% in 2023, up from 64% in 2021.
- Demand for PC and server solutions might decline in 2022, but the company will likely generate more money as customers trade up from DDR4 to DDR5 memory chip, boosting sales of its chip modules and BOC packages.
- For all of 2022, the company is expected to deliver OP of W381.8bn (up 124.4%) on revenue of W1.8tn (up 32%), with above-peer OP margin of 21.2% (vs. 12.5% in 2021). A fading boost from the supply shortage for some chip packaging products will be more than offset by the company's fat order backlog and differentiated products that will drive its 2H22 performance.

#### Operating results and major financial data

(Wbn, W, x, %)

| -1                    |       |        |        |        | ( - , , , - , |
|-----------------------|-------|--------|--------|--------|---------------|
|                       | 2020A | 2021A  | 2022F  | 2023F  | 2024F         |
| Revenue               | 1,201 | 1,366  | 1,800  | 1,905  | 1,963         |
| OP                    | 90    | 174    | 382    | 386    | 384           |
| Pretax profit         | 75    | 154    | 357    | 359    | 359           |
| NP                    | 56    | 118    | 263    | 262    | 262           |
| NP (controlling int.) | 57    | 117    | 260    | 259    | 259           |
| EPS                   | 1,943 | 3,616  | 8,174  | 8,141  | 8,138         |
| PER                   | 11.8  | 12.6   | 4.7    | 4.7    | 4.7           |
| BPS                   | 9,884 | 11,703 | 19,581 | 27,222 | 34,860        |
| PBR                   | 2.3   | 3.9    | 1.9    | 1.4    | 1.1           |
| ROE                   | 25.1  | 35.1   | 51.9   | 34.8   | 26.2          |