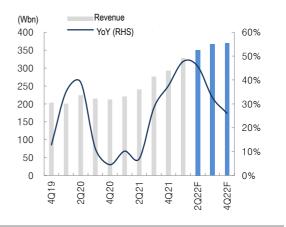

#### Investment highlights

- Having secured sufficient supply contracts for its chip PCBs, which in theory ensures a steady revenue stream for six to nine months, the company remains insulated from a slowdown in the global demand for smartphones and PC.
- Additional investment in the mSAP technology has attracted more orders, keeping its plants running at high rates. Products backed by the fine-chip technology, namely, MCP, FC CSP (SiP), and GDDR6, are expected to make up 69% of total sales in 2022 and 73% in 2023, up from 64% in 2021.
- Demand for PC and server solutions might decline in 2022, but the company will likely generate more money as customers trade up from DDR4 to DDR5 memory chip, boosting sales of its chip modules and BOC packages.
- For all of 2022, the company is expected to deliver OP of W381.8bn (up 124.4%) on revenue of W1.8tn (up 32%), with above-peer OP margin of 21.2% (vs. 12.5% in 2021). A fading boost from the supply shortage for some chip packaging products will be more than offset by the company's fat order backlog and differentiated products that will drive its 2H22 performance.